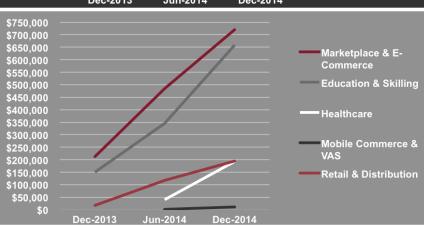

# **Cumulative Portfolio Revenue**

\$2,500,000 \$2,000,000 \$1,500,000 \$1,000,000 \$500,000 \$0 Dec-2013 Jun-2014 Dec-2014

56 Advisors On-Boarded

16 Strategically **Engaged Partners** 

### 76,598 BoP patients in 7 States

- >500% growth from 2013
- 32,937 health issues detected
- 391% revenue growth July Dec 14

# 13,736 BoP students in 3 States

- 113% growth from 2013
- 195 centres: Performance rate: 77%
- 85% revenue growth July Dec14

# 154,811 BoP suppliers from 15 States

- >500% growth from 2013
- 17.961 transactions
- 340% revenue growth July-Dec14

# 11,210 BoP service providers

- 158% growth from July-Dec14
- >500% revenue growth July Dec14

### 1,461 BoP suppliers in 11 States

- 89% growth from 2013
- >500% revenue growth from 2013

Data has been aggregated from 13 portfolio cos.

- Base of Economic Pyramid (BoP) Lives Touched include patients, students, artisans, kirana store owners, auto rickshaw and truck drivers
   Employees include full and part-time paid staff of portfolio companies
   States Touched include Andhra Pradesh, Assam, Bihar, Gujarat, Jharkand, Karnataka, Kerala, Madhya Pradesh, Maharashtra, Manipur, Mizoram, New Delhi, Orissa, Punjab, Rajasthan, Tamil Nadu, Uttar Pradesh, West Bengal
  – Advisors include Board Members, Advisory Board Members and 38 Venture Advisors on-boarded by Unitus Seed Fund
- Strategic Partners include Parikrama Humanity Foundation, Bangalore Traffic Police, Peace Auto, Bangalore One, Corporate Partnerships, Women On Wings, State Governments, Paragovernment agencies, RBI, Social Enterprise Association of Singapore